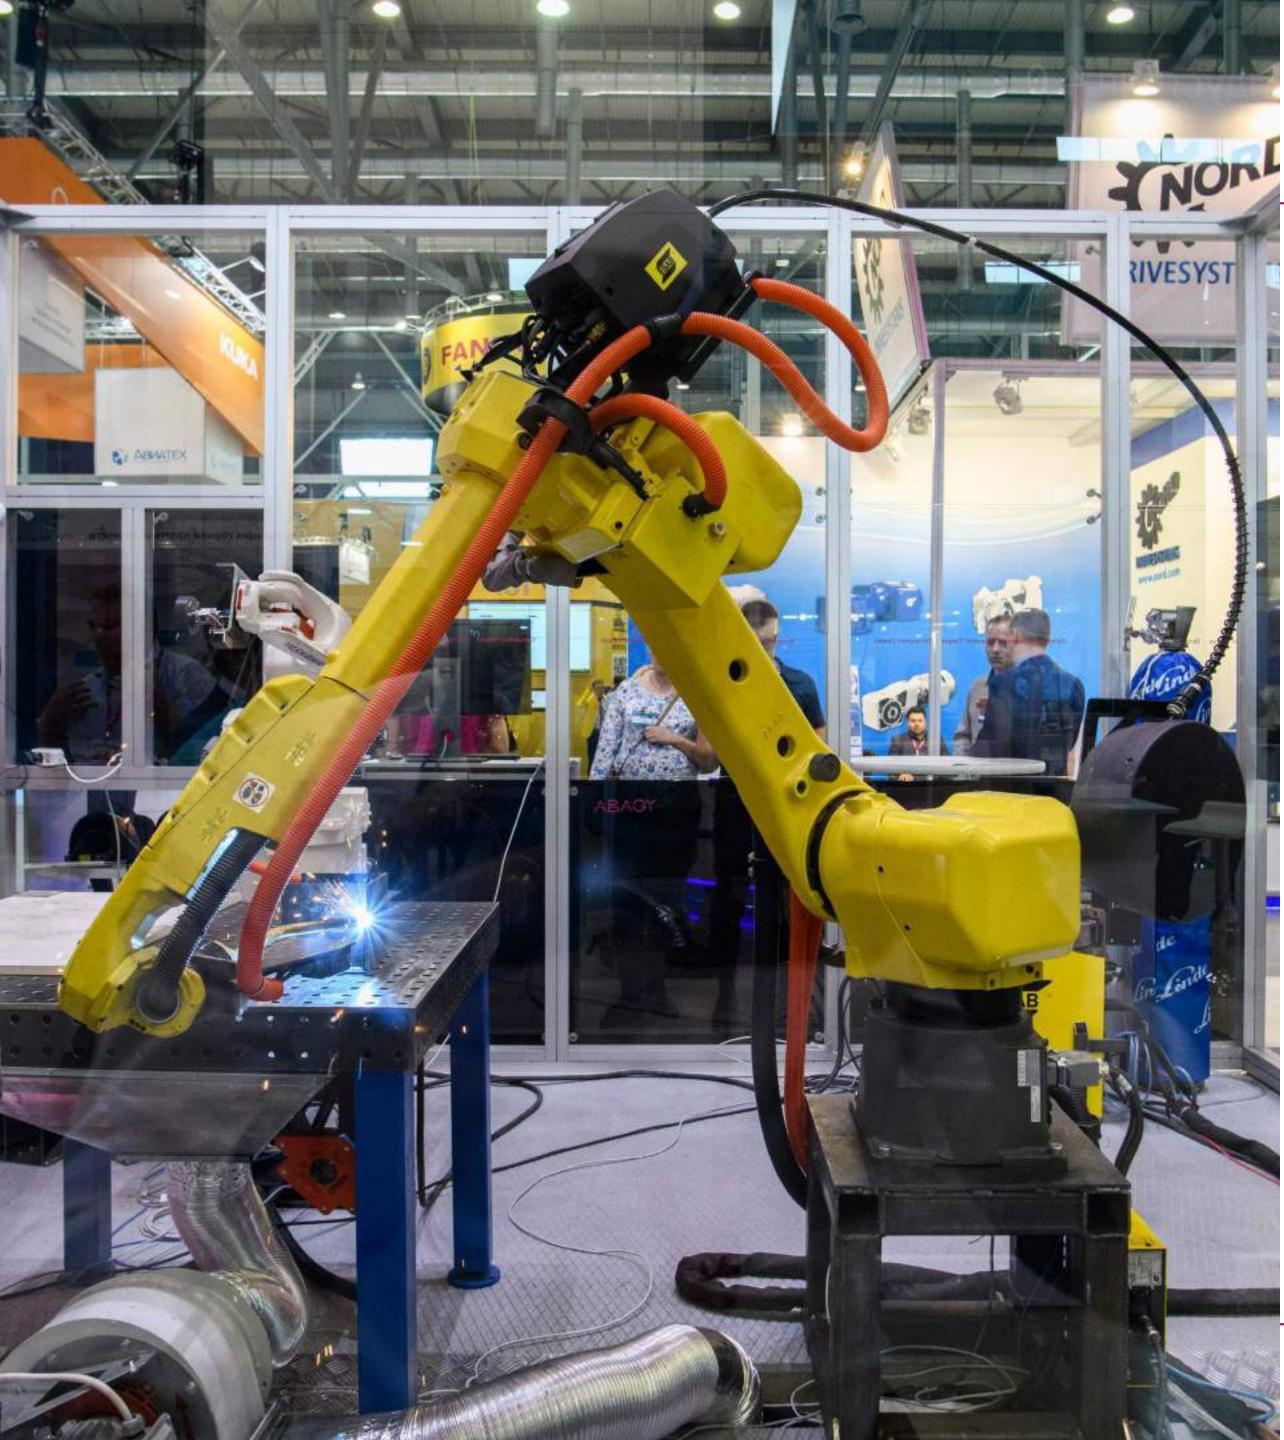

#### THEMATIC SECTIONS OF THE EXHIBITION:

• Process automation

- Robotic technologies and systems
- Metering, control, diagnostics
- Industrial information and communication technologies
- Automation software and hardware

INDUSTRIAL ROBOTICS

INDUSTRIAL LOGISTICS

PROFI. EDUCATION INDUSTRY SOLUTIONS

METALWORKING