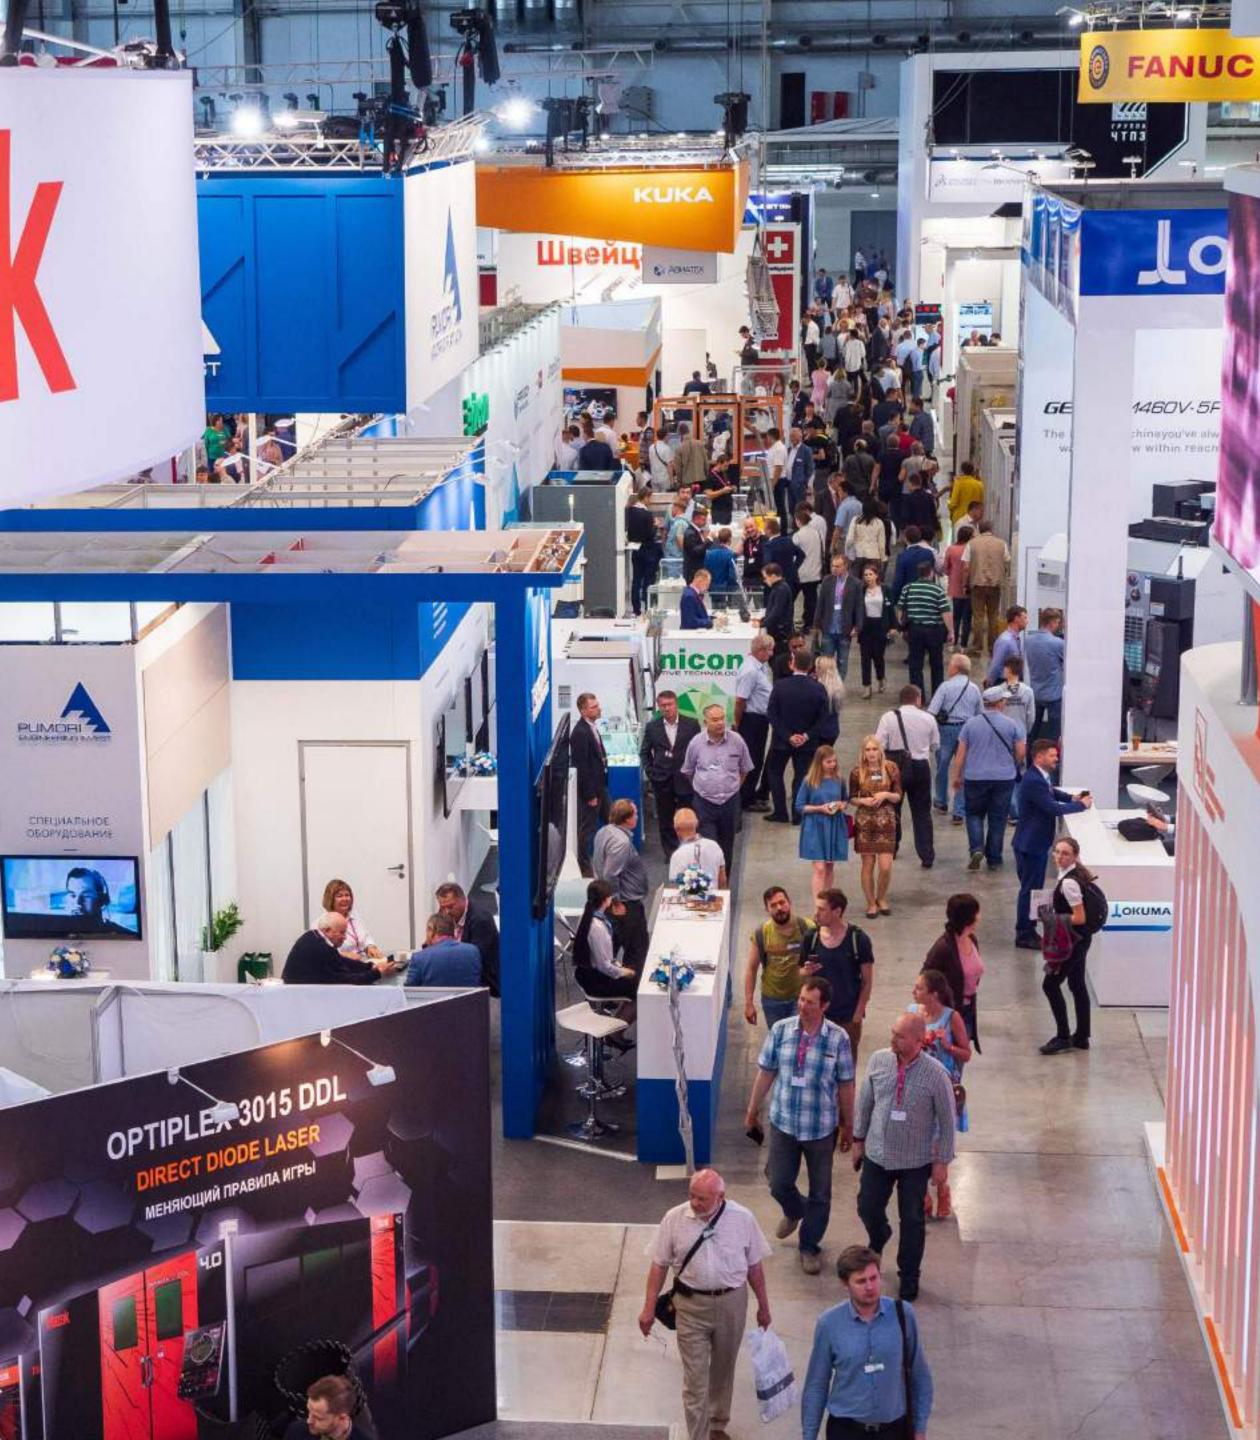

## MAIN INDUSTRIAL TRADE FAIR IN RUSSIA

DRIN

43,000 unique visitors

from 90 countries

more than 60 Russian regions

旧

50,000 sq.m of exhibition space

more than 11,000 publications and TV spots covering four exhibition days

## EFFICIENT INTERNATIONAL TRADE SITE

- **INNOPROM visitors:** procurement experts, representatives of industrial enterprises, and distributors
- **Buyer delegations** from 20 countries
- Advanced digital production technologies:
  world premiers
- Efficient communication platform for corporate representatives, members of industrial associations, and Russian and foreign government officials