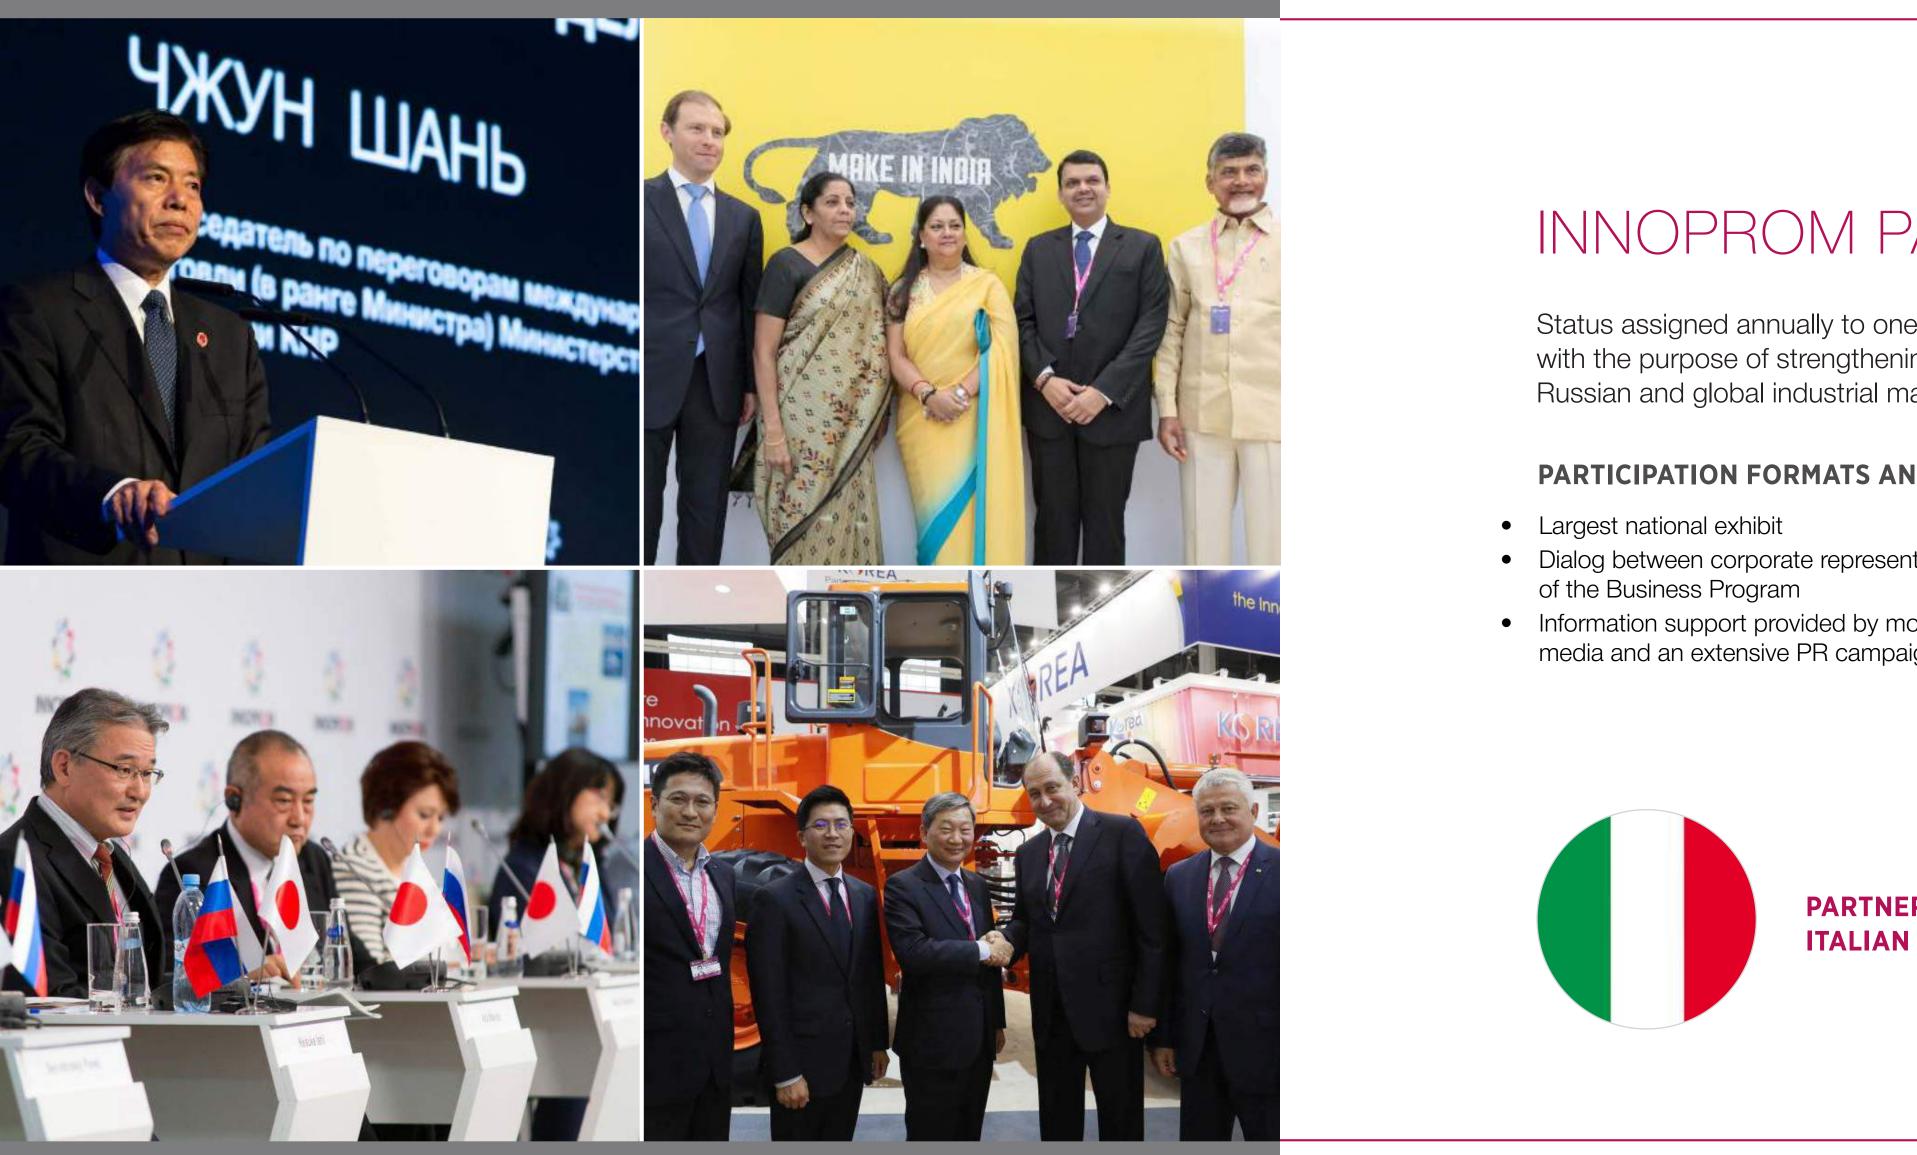

## INNOPROM PARTNER COUNTRY

Status assigned annually to one country – Russia's major foreign trade partner – with the purpose of strengthening international trade and economic ties in the Russian and global industrial markets

#### **PARTICIPATION FORMATS AND BENEFITS:**

- Largest national exhibit
- Dialog between corporate representatives and the authorities as part of the Business Program
- Information support provided by more than 300 Russian and foreign media and an extensive PR campaign

**PARTNER COUNTRY OF INNOPROM 2020 ITALIAN REPUBLIC** 