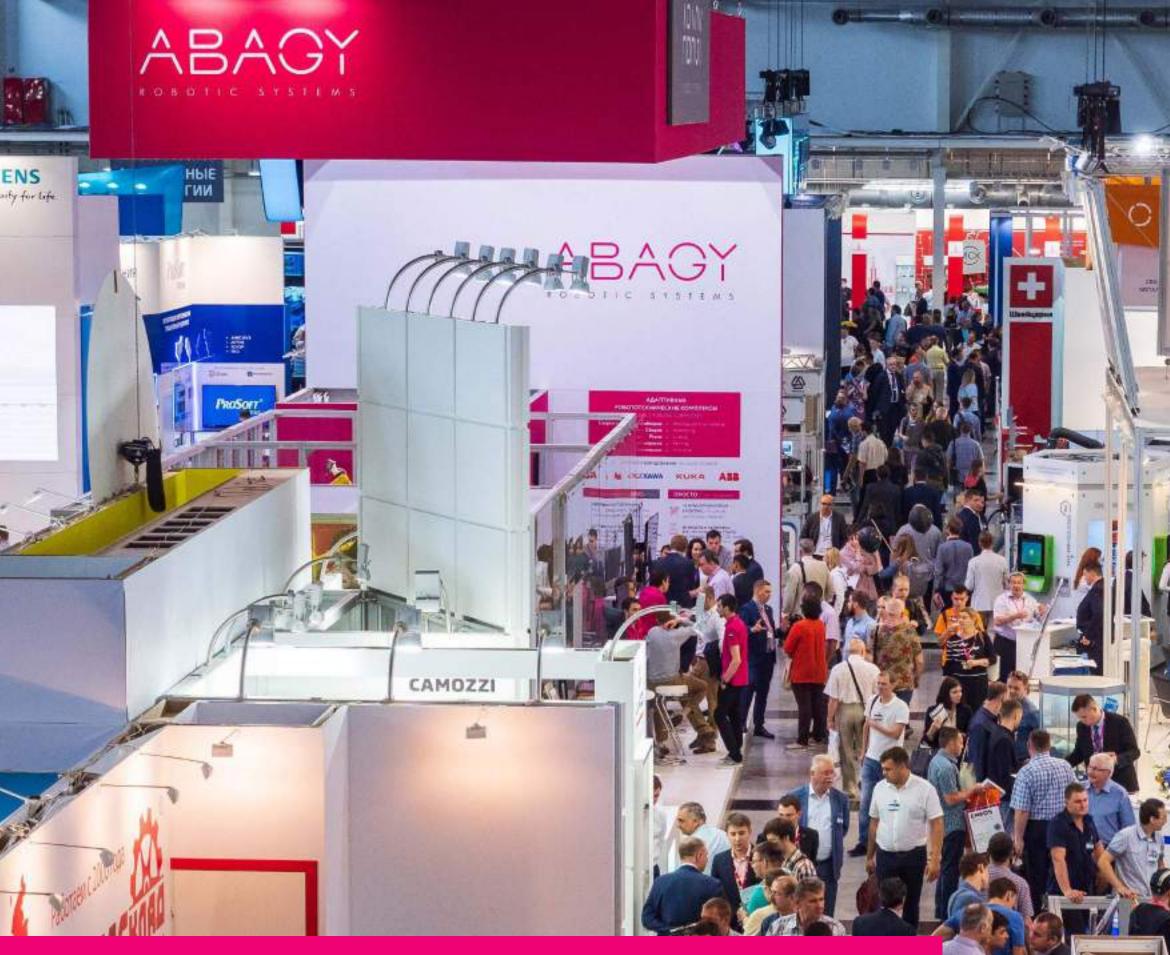

## MAIN INDUSTRIAL TRADE FAIR IN RUSSIA

DRIN

43,000 unique visitors

from 90 countries

more than 60 Russian regions

旧

50,000 sq.m of exhibition space

more than 11,000 publications and TV spots covering four exhibition days

| ſ   |   | 1   |
|-----|---|-----|
|     |   |     |
|     | - | L   |
| - L |   | J., |

600

corporate industrial exhibitors from 20 countries

| <b></b> |  |
|---------|--|
|         |  |
|         |  |
|         |  |
|         |  |