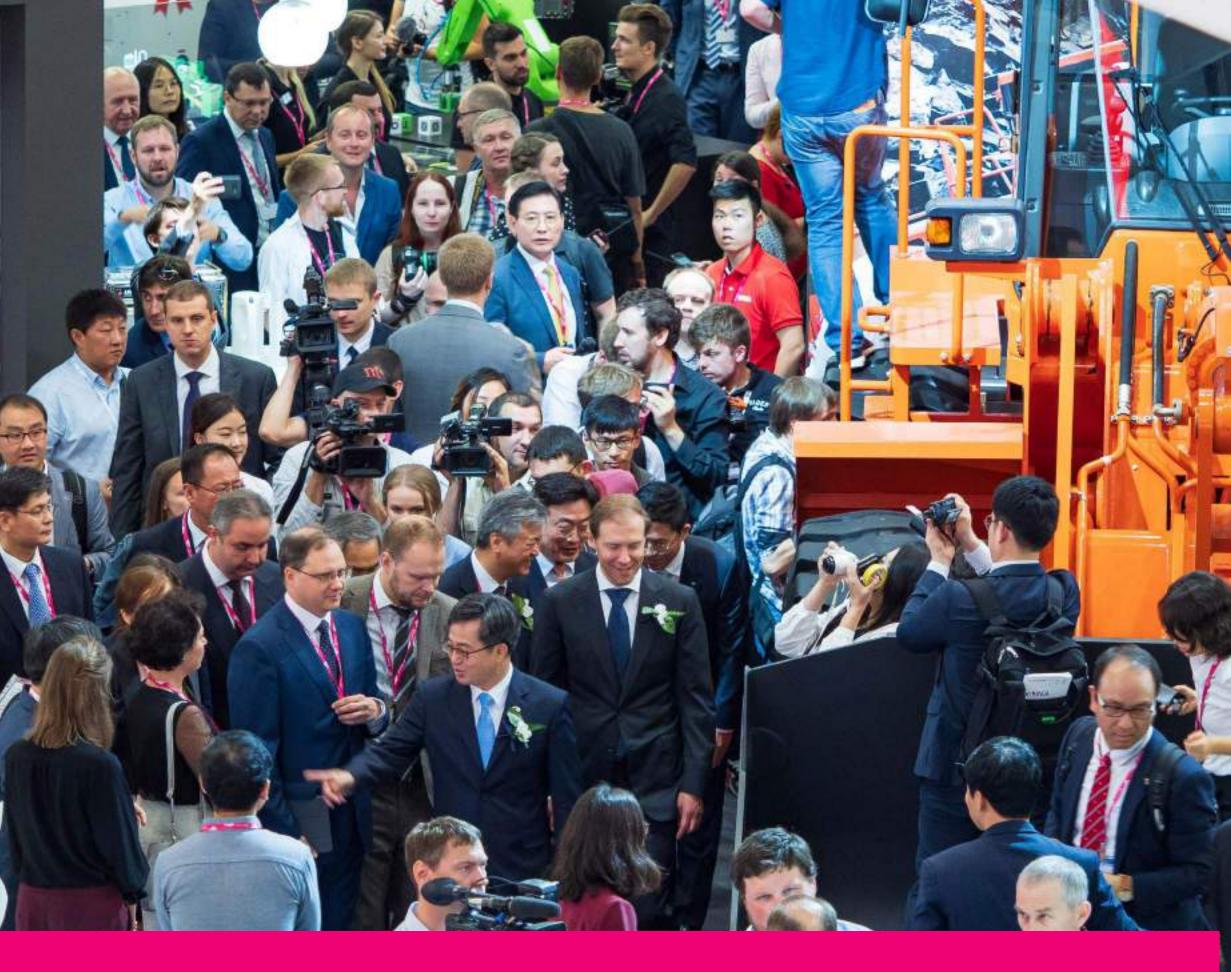

## MAIN INDUSTRIAL TRADE FAIR IN RUSSIA

DRIN

43,000 unique visitors

from 90 countries

more than 60 Russian regions

旧

50,000 sq.m of exhibition space

more than 11,000 publications and TV spots covering four exhibition days

## EFFICIENT INTERNATIONAL TRADE SITE

- **INNOPROM visitors:** procurement experts, representatives of industrial enterprises, and distributors
- **Buyer delegations** from 20 countries
- Advanced digital production technologies:
  world premiers
- Efficient communication platform for corporate representatives, members of industrial associations, and Russian and foreign government officials