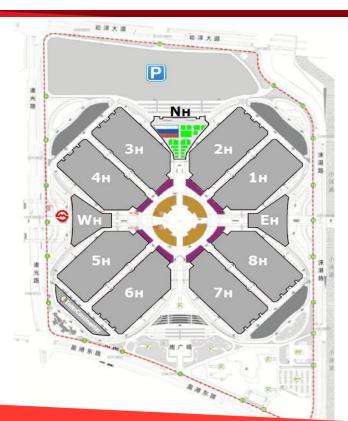

## LOCATION

+7 (495) 660-75-89

China International Industry Fair CIIF-2016 will be held at the National Exhibition and Convention Center in Shanghai.

The Center is the largest exhibition complex in China. The National Exhibition and Convention Center in Shanghai is a high-tech building with the total area over 230,000 sq.m. It comprises 16 pavilions, 35 conference rooms and one grand lobby that can accommodate 3 000 visitors.